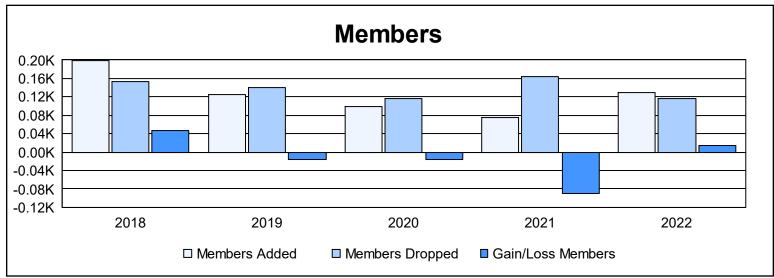

District 20 S

As of June 2022 Cumulative

| Year      | New<br>Clubs | Dropped<br>Clubs | Gain/<br>Loss<br>Clubs | New<br>Members | Charter<br>Members | Reinstate<br>Members | Transfer<br>Members | Total<br>Member<br>Added | Total<br>Members<br>Dropped | Gain/<br>Loss<br>Members |
|-----------|--------------|------------------|------------------------|----------------|--------------------|----------------------|---------------------|--------------------------|-----------------------------|--------------------------|
| 2017-2018 | 2            | 1                | 1                      | 132            | 56                 | 3                    | 8                   | 199                      | 153                         | 46                       |
| 2018-2019 | 1            | 0                | 1                      | 98             | 21                 | 3                    | 2                   | 124                      | 141                         | -17                      |
| 2019-2020 | 1            | 1                | 0                      | 63             | 28                 | 8                    | 1                   | 100                      | 117                         | -17                      |
| 2020-2021 | 1            | 2                | -1                     | 46             | 22                 | 5                    | 1                   | 74                       | 163                         | -89                      |
| 2021-2022 | 0            | 1                | -1                     | 119            | 1                  | 5                    | 5                   | 130                      | 116                         | 14                       |
| Average   | 1            | 1                | 0                      | 92             | 26                 | 5                    | 3                   | 125                      | 138                         | -13                      |