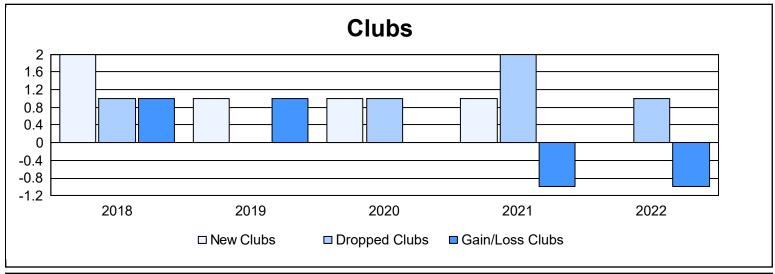

District 20 S

As of June 2022 Cumulative

| Year      | New<br>Clubs | Dropped<br>Clubs | Gain/<br>Loss<br>Clubs | New<br>Members | Charter<br>Members | Reinstate<br>Members | Transfer<br>Members | Total<br>Member<br>Added | Total<br>Members<br>Dropped | Gain/<br>Loss<br>Members |
|-----------|--------------|------------------|------------------------|----------------|--------------------|----------------------|---------------------|--------------------------|-----------------------------|--------------------------|
| 2017-2018 | 2            | 1                | 1                      | 132            | 56                 | 3                    | 8                   | 199                      | 153                         | 46                       |
| 2018-2019 | 1            | 0                | 1                      | 98             | 21                 | 3                    | 2                   | 124                      | 141                         | -17                      |
| 2019-2020 | 1            | 1                | 0                      | 63             | 28                 | 8                    | 1                   | 100                      | 117                         | -17                      |
| 2020-2021 | 1            | 2                | -1                     | 46             | 22                 | 5                    | 1                   | 74                       | 163                         | -89                      |
| 2021-2022 | 0            | 1                | -1                     | 119            | 1                  | 5                    | 5                   | 130                      | 116                         | 14                       |
| Average   | 1            | 1                | 0                      | 92             | 26                 | 5                    | 3                   | 125                      | 138                         | -13                      |